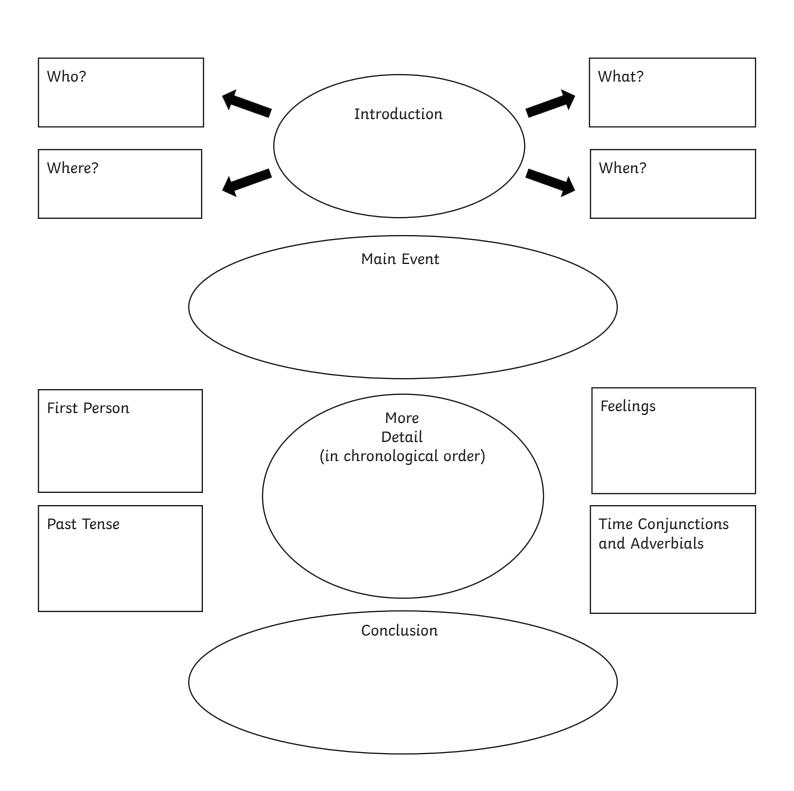

## Differentiated Diary Writing

Can you write your own diary entry for one day in the life of an animal? Remember to include everything on the diary writing checklist.

Will you be...

- O your own pet?
  O a farmyard animal?
- O a rainforest creature? O a polar animal?

| Did I                                                                               |  | Friend | Teacher |
|-------------------------------------------------------------------------------------|--|--------|---------|
| include the date and/or time?                                                       |  |        |         |
| write in the first person?                                                          |  |        |         |
| use past tense for the main events?                                                 |  |        |         |
| include an introduction to set the scene?                                           |  |        |         |
| tell events in chronological order?                                                 |  |        |         |
| include personal emotions and feelings?                                             |  |        |         |
| use time conjunctions and adverbials (e.g. after that, before lunch, until sunset)? |  |        |         |