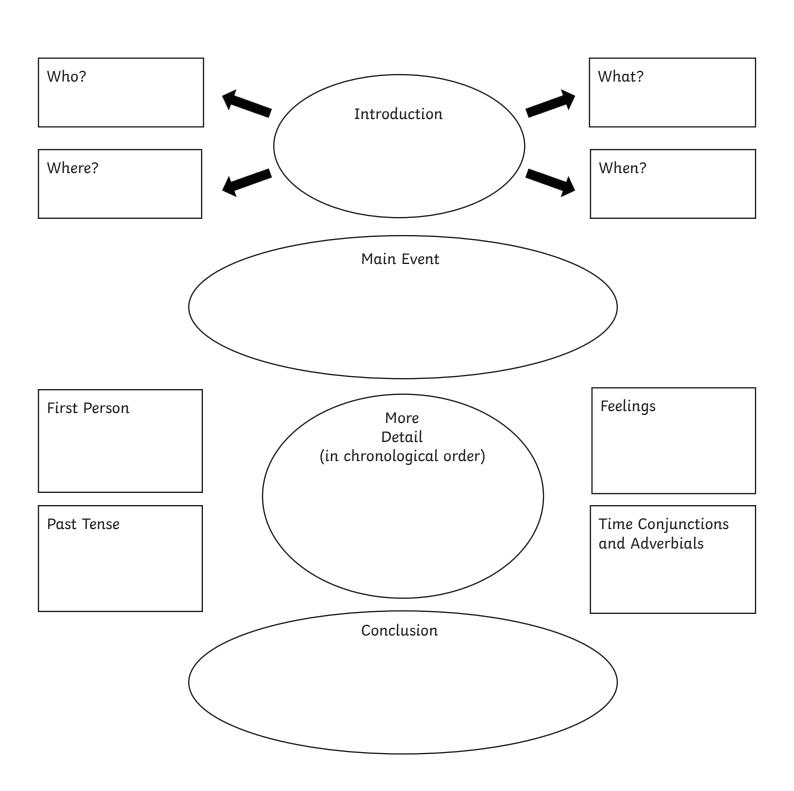

## Differentiated Diary Writing

Can you write your own diary entry for one day in the life of an animal? Remember to include everything on the diary writing checklist.

Will you be...

- O your own pet?
  O a farmyard animal?
- O a rainforest creature? O a polar animal?

| Did I                                                                               | Child | Friend | Teacher |
|-------------------------------------------------------------------------------------|-------|--------|---------|
| include the date and/or time?                                                       |       |        |         |
| write in the first person?                                                          |       |        |         |
| use past tense for the main events?                                                 |       |        |         |
| include an introduction to set the scene?                                           |       |        |         |
| tell events in chronological order?                                                 |       |        |         |
| include personal emotions and feelings?                                             |       |        |         |
| use time conjunctions and adverbials (e.g. after that, before lunch, until sunset)? |       |        |         |